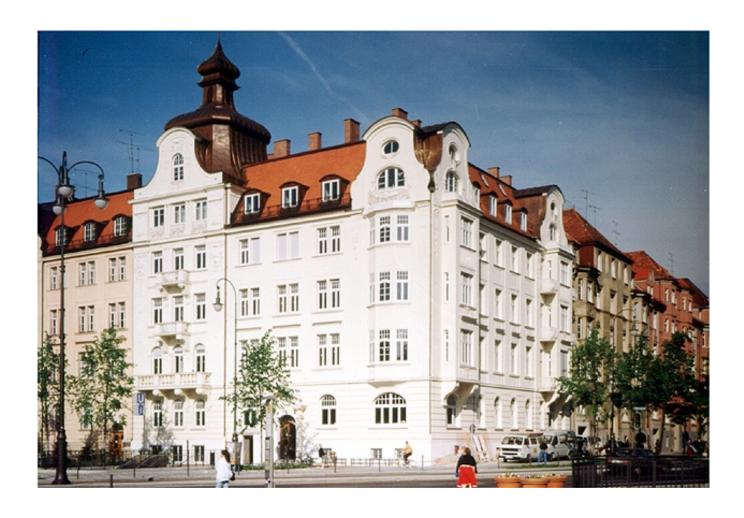

## **Historical Restoration True to Style**

The MD and AD window systems allow us to match most any architectural building style. A large selection of architectural design elements can be combined with different frame extrusions to achieve the exact look desired.