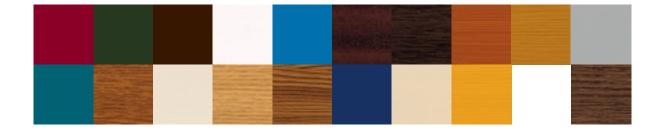

Where the "look" of a wooden window is desired, our 3 dimensional wood grain foils will achieve an exact match. Please visit our web site and see larger samples of these wood grains: http://www.swissshade.com/colorwoodgrain.html