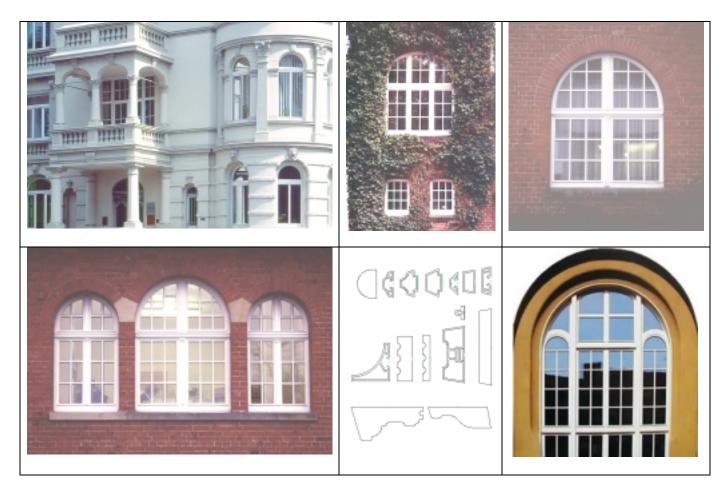

## **Historical Restoration True to Style**

The MD and AD window systems allow us to match most any architectural building style. A large selection of architectural design elements can be combined with different frame extrusions to achieve the exact look desired.

The following page gives an overview of possible applications.