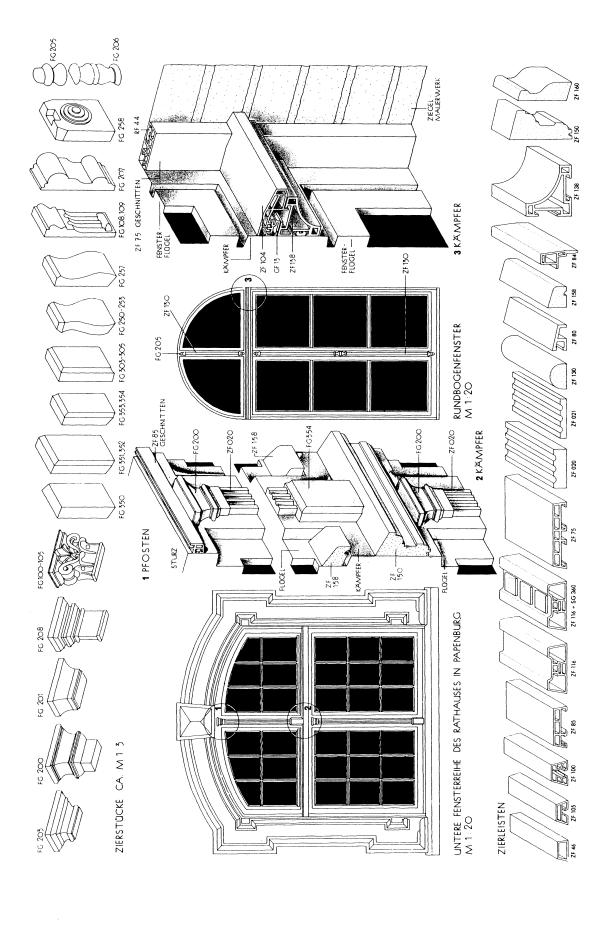

## **Historical Restoration True to Style**

The MD and AD window systems allow us to match most any architectural building style. A large selection of architectural design elements can be combined with different frame extrusions to achieve the exact look desired.

The following page gives an overview of possible applications.